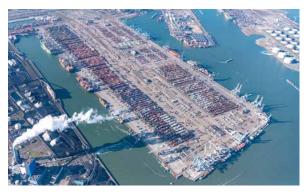

### **DEEPSEA CONTAINER TERMINALS**

Hutchison Ports ECT Delta and Hutchison Ports ECT Euromax are automated multi-user terminals, handling all modalities 24/7 up to the largest deepsea vessels. Our terminals in Rotterdam are located on the crossroads of containerflows via sea, river, rail and road. We offer our customers all relevant services to optimally handle your container or object. www.ect.nl