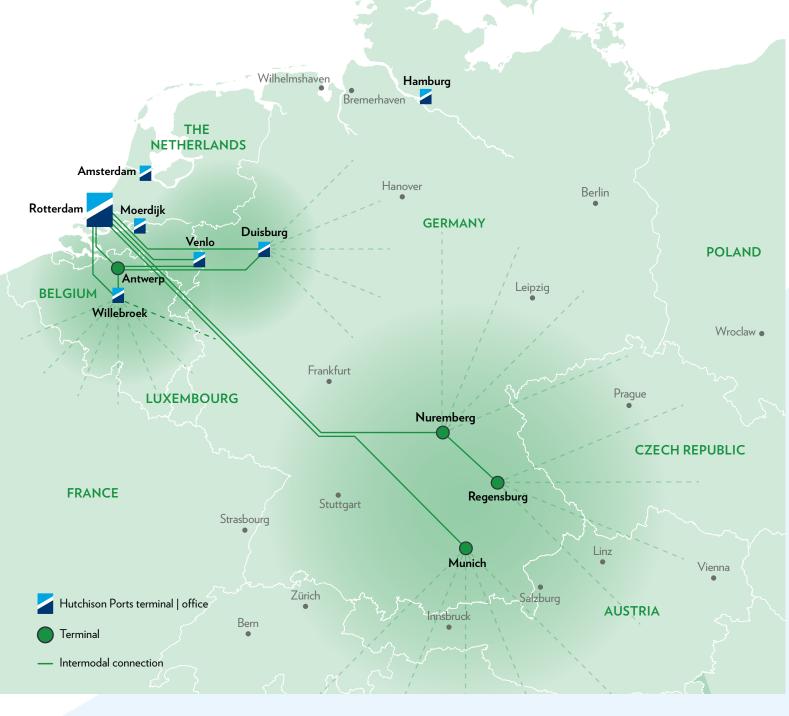

### **INLAND CONTAINER TERMINALS**

At strategic locations in Europe, our inland terminals function as extensions of ECT's deepsea terminals. High frequent barge and rail connections via Hutchison Ports Europe Intermodal guarantee an optimal connection to the Ports of Rotterdam and Antwerp.

Venlo (NL): www.hutchisonportsvenlo.nl
Duisburg (D): www.hutchisonportsduisburg.de
Belgium, Willebroek (B): www.hutchisonportsbelgium.be
Moerdijk (NL): www.ect.nl/en/terminals/mct-moerdijk

### **INTERMODAL TRANSPORT**

Via Hutchison Ports Europe Intermodal, ECT offers highly frequent rail and barge connections from and to its own inland terminals and within a larger network of deepsea and inland terminals including additional services and first and last mile trucking. www.hutchisonportseuropeintermodal.com