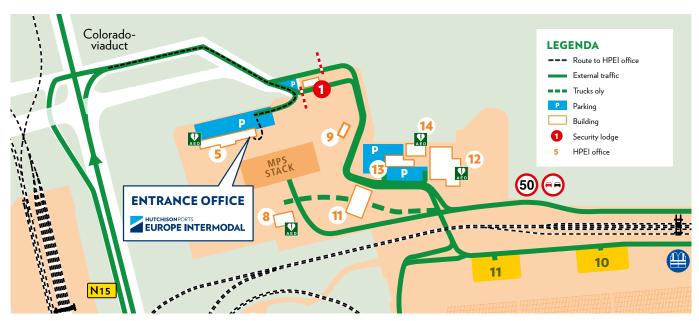

## **ROUTE TO HUTCHISON PORTS EUROPE INTERMODAL**

Our office is easy to find: simply follow havennummer 8200 (port number 8200) on the signposting in and around Rotterdam. The full address can be found at the top right of this page.

Our office is part of the premises of the Hutchison Ports ECT Delta terminal, but is located just outside the terminal itself. Turn right at the roundabout before the terminal, in the direction of building 5. This building is clearly numbered. The route is indicated in a dotted line on the map below.

Some navigation systems will not provide the shortest route to our office, as they are unfamiliar with the numbering system on the Europaweg (they will advise you to prematurely exit the A15 motorway).